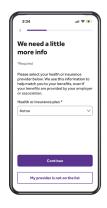

## 2. Select benefit provider

Confirm the coverage that has been matched to you. Please note your care option through your employer group will pop up here if a match is found. Click "Continue" to proceed with account set up.