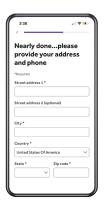

# How to set up your Teladoc Health account

Simply download the Teladoc Health app and follow the four steps you see below.



#### 1. Confirm benefits

Provide some information about yourself to confirm your eligibility.



## 2. Select benefit provider

Confirm the coverage that has been matched to you. Please note your care option through your employer group will pop up here if a match is found. Click "Continue" to proceed with account set up.



## 3. Create account

Provide your contact information.



#### 4. Complete account

Create a username, password and pick security questions to ensure your account is secure.

Once your account is created, eligible dependents under 18 years of age can be added in your account settings under the primary member. Dependents older than 18 should follow the steps above to create their own account.

# Set up your Teladoc Health account today

Visit Teladochealth.com